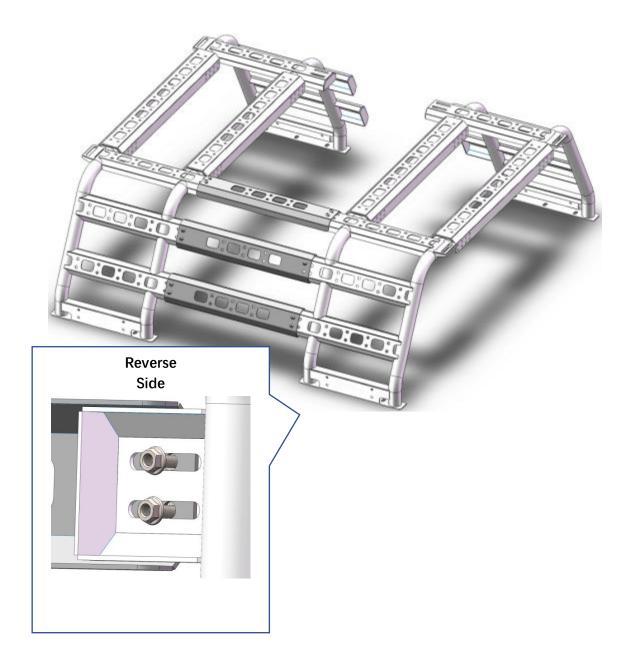

Measure the width of the truck bed and assemble the front and rear support with stainless steel (M8X20) screws according to the measured width.

Install the Side Connector (Shorter)