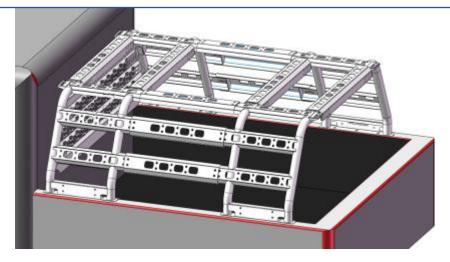

## Adjustable Bed Rack

## For Universal Pickup

Measure the width of the truck bed and assemble the front and rear support with stainless steel (M8X20) screws according to the measured width.

Install the Side Connector (Shorter)