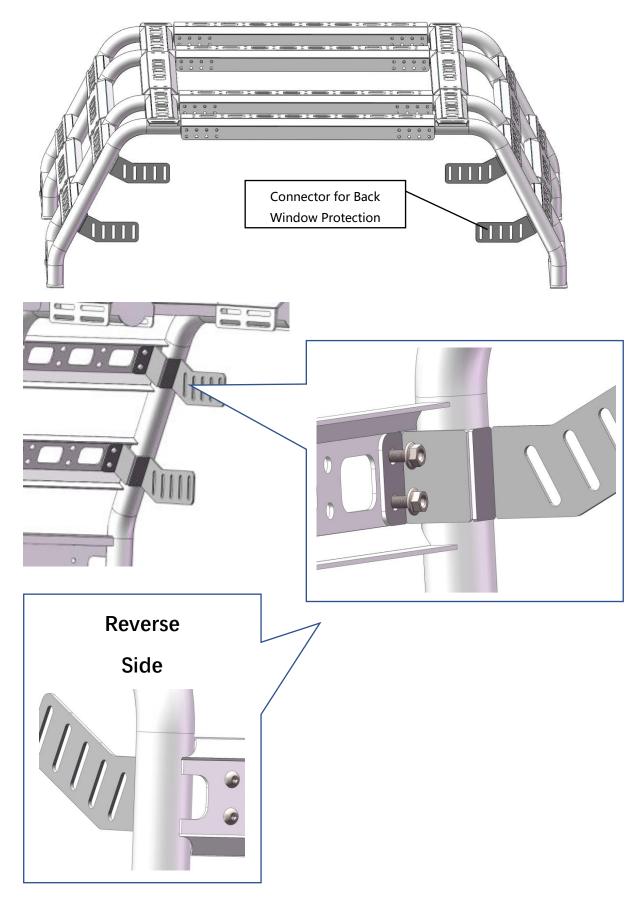

## Adjustable Bed Rack

## For Universal Pickup



# **Accessories Front Support Front Support** Side Connector (Shorter)--6PCS 1 Pair 1Pair **Top Connector** Connector for Back **Back Window Protection** (Longer)--4PCS Window Protection 1 PC 2 Pair(4 PCS) Stainless steel bolts (M8X20)-12 Sets Stainless steel bolts Stainless steel bolts (M10X50)-12 Sets (M8X20)-56 Sets

Measure the width of the truck bed and assemble the front and rear support with stainless steel (M8X20) screws according to the measured width.



Install the Side Connector (Shorter)





### Install Connector of Back Window Protection

#### Install Back Window Protection



- 1. After finishing the assembly, put the Bed Rack on the truck bed,
- 2. Confirm the position, mark the hole position of the front and rear support base with a marker,
- 3. Punch the holes with a diameter of 10mm drill
- 4. Install it with stainless steel bolts (M10X50).