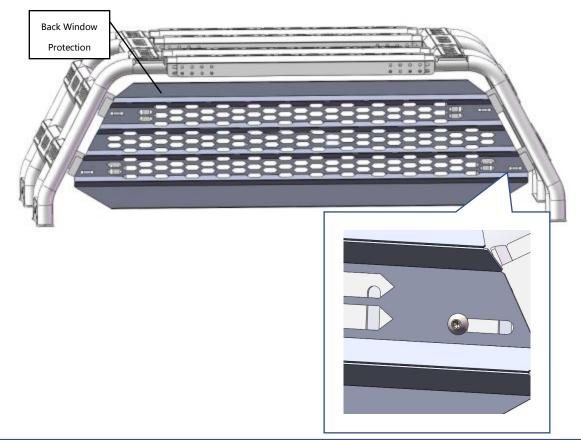

## Adjustable Bed Rack

## For Universal Pickup

# **Accessories Front Support Front Support** Side Connector (Shorter)--6PCS 1 Pair 1Pair **Top Connector** Connector for Back **Back Window Protection** (Longer)--4PCS Window Protection 1 PC 2 Pair(4 PCS) Stainless steel bolts (M8X20)-12 Sets Stainless steel bolts Stainless steel bolts (M10X50)-12 Sets (M8X20)-56 Sets

#### Install Back Window Protection

- 1. After finishing the assembly, put the Bed Rack on the truck bed,
- 2. Confirm the position, mark the hole position of the front and rear support base with a marker,
- 3. Punch the holes with a diameter of 10mm drill
- 4. Install it with stainless steel bolts (M10X50).