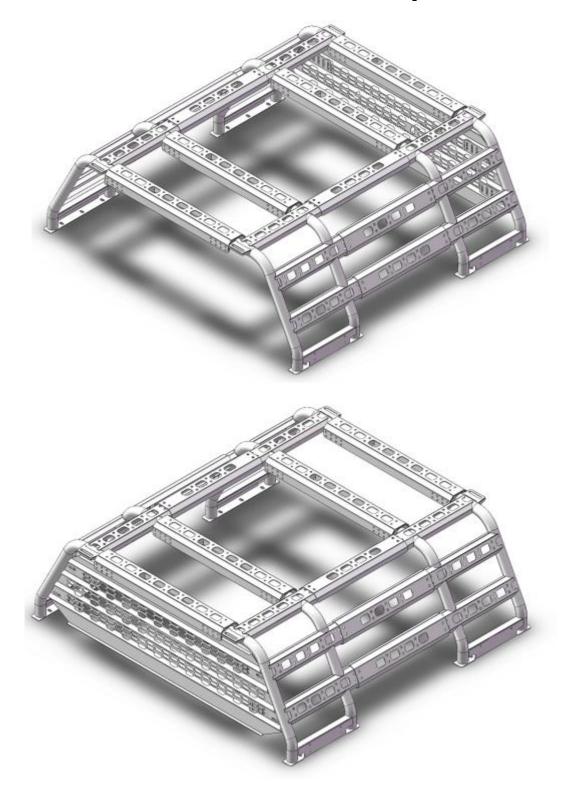

## Adjustable Bed Rack

## For Universal Pickup



# **Accessories Front Support Front Support** Side Connector (Shorter)--6PCS 1 Pair 1Pair **Top Connector** Connector for Back **Back Window Protection** (Longer)--4PCS Window Protection 1 PC 2 Pair(4 PCS) Stainless steel bolts (M8X20)-12 Sets Stainless steel bolts Stainless steel bolts (M10X50)-12 Sets (M8X20)-56 Sets

Measure the width of the truck bed and assemble the front and rear support with stainless steel (M8X20) screws according to the measured width.



Install the Side Connector (Shorter)





### Install Connector of Back Window Protection

#### Install Back Window Protection



- 1. After finishing the assembly, put the Bed Rack on the truck bed,
- 2. Confirm the position, mark the hole position of the front and rear support base with a marker,
- 3. Punch the holes with a d