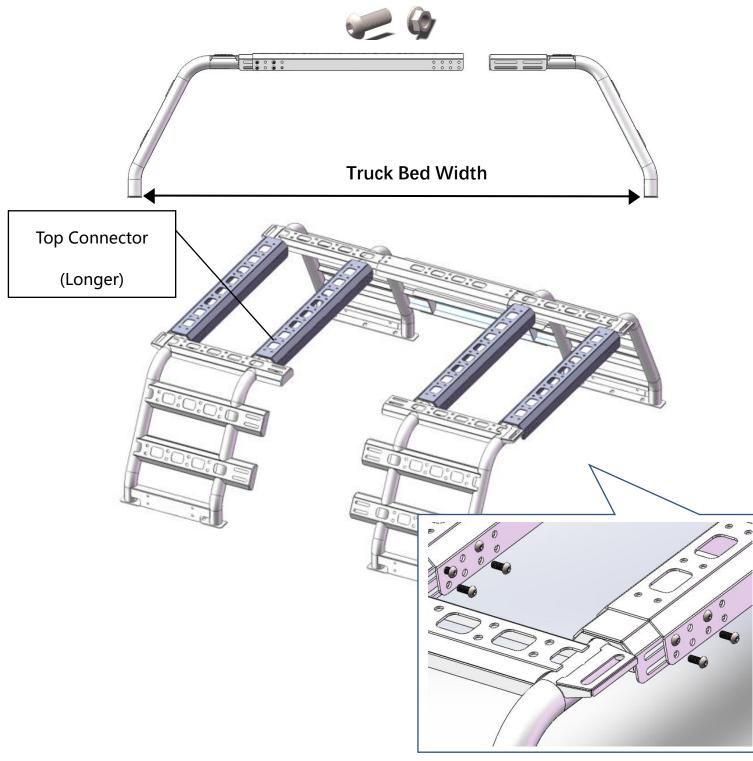

# **Accessories Front Support Front Support** Side Connector (Shorter)--6PCS 1 Pair 1Pair **Top Connector** Connector for Back **Back Window Protection** (Longer)--4PCS Window Protection 1 PC 2 Pair(4 PCS) Stainless steel bolts (M8X20)-12 Sets Stainless steel bolts Stainless steel bolts (M10X50)-12 Sets (M8X20)-56 Sets

Measure the width of the truck bed and assemble the front and rear support with stainless steel (M8X20) screws according to the measured width.

Install the Side Connector (Shorter)