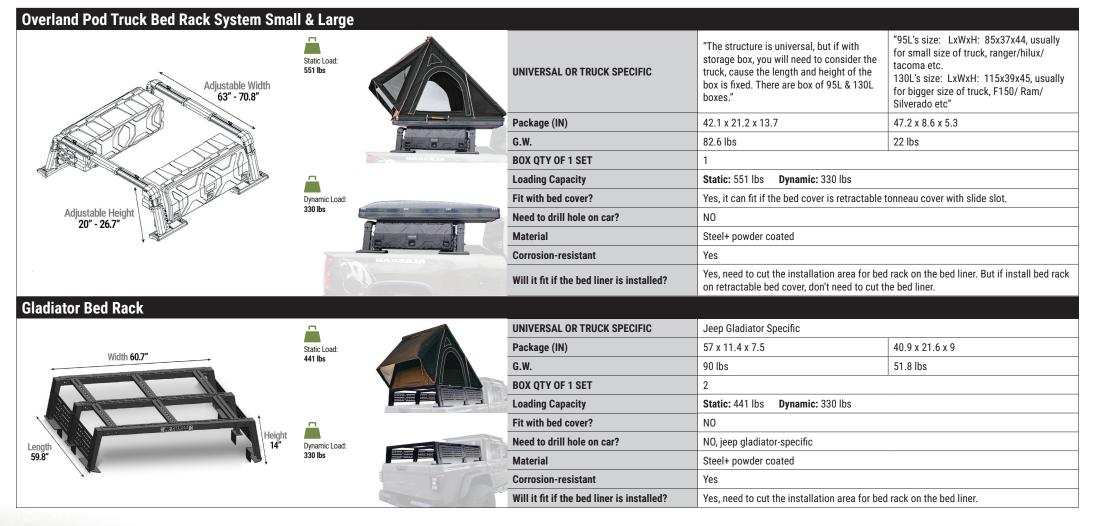

|
|  | Material                                   | Steel+ powder coated                                                                                                                                     |
|  | Corrosion-resistant                        | Yes                                                                                                                                                      |
|  | Will it fit if the bed liner is installed? | Yes, need to cut the installation area for bed rack on the bed liner. But if install bed rack on retractable bed cover, don't need to cut the bed liner. |

Yes, it is flat mount, no relation to the bed liner.

Steel+ powder coated

Yes

## **Bed Racks Comparison**