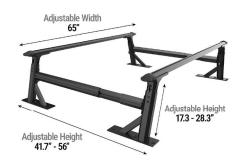

## Horizon Hauler Universal Truck Bed Rack

|  | UNIVERSAL OR TRUCK SPECIFIC                | UNIVERSAL                                                                                                                                                |
|--|--------------------------------------------|----------------------------------------------------------------------------------------------------------------------------------------------------------|
|  | Package (IN)                               | 67.7 x 18.9 x 7.5                                                                                                                                        |
|  | G.W.                                       | 77 lbs                                                                                                                                                   |
|  | BOX QTY OF 1 SET                           | 1                                                                                                                                                        |
|  | Loading Capacity                           | Static: 551 lbs Dynamic: 330 lbs                                                                                                                         |
|  | Fit with bed cover?                        | Yes, it can fit if the bed cover is retractable tonneau cover with slide slot.                                                                           |
|  | Need to drill hole on car?                 | NO                                                                                                                                                       |
|  | Material                                   | Steel+ powder coated                                                                                                                                     |
|  | Corrosion-resistant                        | Yes                                                                                                                                                      |
|  | Will it fit if the bed liner is installed? | Yes, need to cut the installation area for bed rack on the bed liner. But if install bed rack on retractable bed cover, don't need to cut the bed liner. |